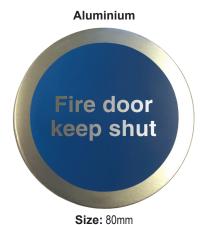

## Feature Quality Aluminium, Brass and Stainless Steel Signs

These signs are available in aluminium, brass and stainless steel. Stylish and sleek, signs are designed to compliment any interior, especially to suit offices, hotels, shopping centres, conference halls and other public accessed areas

Signs comes with a strong industrial adhesive backing for an easy application.

Thickness: 0.9mm
Material: Natural Aluminium
Finishing: Self-adhesive backing