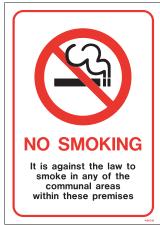

# "**SMOKEFREE** Legislation Smoking Prohibition & Control Signs"

SMOKEFREE Legislation states that all business premises and vehicles have to display no smoking signs that meet requirements of the regulations.

#### Display at entrances

Product code:

**W9030S** (210 x 150mm)

Available in White Rigid PVC and Self-adhesive white vinyl.