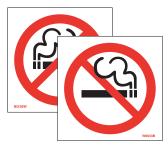

#### Mirror printed double-sided signs.

For use at entrances on glass doors or panels.

Product code:

**W9030DSS** (210 x 150mm)

Available in Self-adhesive white vinyl.

Product code:

W9031SS (210 x 150mm) Available in White Rigid PVC.

### Mirror printed double-sided signs.

For use in smaller areas e.g. in vehicles on windscreens.

Product code:

**W9033B** (80 x 80mm)

Available in self-adhesive white vinyl.

**Tel:** 01268 242300

Fax: 01268 274148