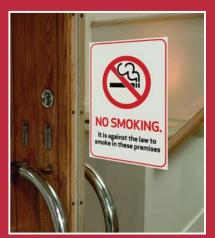

# **SMOKEFREE UK**

Mirror printed double-sided sign for glass doors.

#### Mirror printed double-sided signs.

For use at entrances on glass doors or panels.

Product code:

**W9030DSS** (210 x 150mm)

Available in Self-adhesive white vinyl.

Product code:

W9031SS (210 x 150mm) Available in White Rigid PVC.