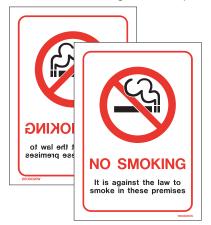

#### Mirror printed double-sided signs.

For use at entrances on glass doors or panels.

Product code:

**W9030DSS** (210 x 150mm)

Available in Self-adhesive white vinyl.

Product code:

W9031SS (210 x 150mm) Available in White Rigid PVC.

### Mirror printed double-sided signs.

For use in smaller areas e.g. in vehicles on windscreens.

Product code:

**W9033B** (80 x 80mm)

Available in self-adhesive white vinyl.

**Tel:** 01268 242300

Fax: 01268 274148