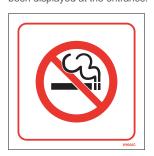

## Display at entrances

Product code:

**W9031S** (297 x 210mm)

Available in White Rigid PVC.

Can be displayed within premises, provided a larger sign has already been displayed at the entrance.

Product code:

**W9032C** (150 x 150mm)

Available in White Rigid PVC and Self-adhesive white vinyl.