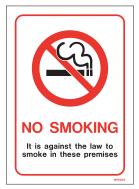

#### Display at entrances

Product code:

**W9030S** (210 x 150mm)

Available in White Rigid PVC and Self-adhesive white vinyl.

## Display at entrances

Product code:

**W9031S** (297 x 210mm)

Available in White Rigid PVC.

Can be displayed within premises, provided a larger sign has already been displayed at the entrance.

Product code: