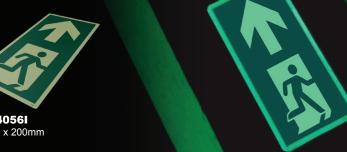

## **PHOTOLUMINESCENT FLOOR MOUNTED ESCAPE ROUTE SIGNS**

Available in 2 designs and can be used on flat and even surfaces.

Code: 4055X Size: 600 x 250mm

Code: 40561 Size: 400 x 200mm