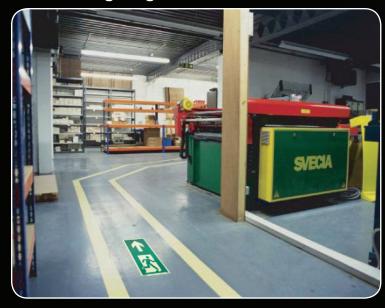

If you have difficulty in making your exit signs conspicuous due to overhead obstacles, the solution is here... Jalite floor mounted escape route signs!

Jalite floor mounted escape route signs support good fire safety management identifying a safe means of escape, BS ISO 16069:2004 promotes the use of way guidance floor signs integrated into the means of escape system.

Suitable for pedestrian traffic in warehouses / store room applications where the use of wall mounted signs are not permissible due to racking or other restrictions.

Manufactured on Jalite AAA the superior photoluminescent material which boasts exceptional luminance performance...