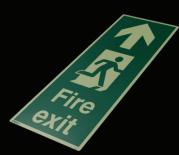

## Floor Mounted Escape Route Signs

Manufactured on JALITE AAA photoluminescent material. Simply brilliant! A life may depend on it!

## Floor mounted escape route signs in normal lighting conditions

Constructed from Jalite AAA photoluminescent material, Jalite floor mounted escape route signs utilise sub-surface printing technology, which enables the product to have maximum durability and legibility, a prerequisite for floor mounted applications.