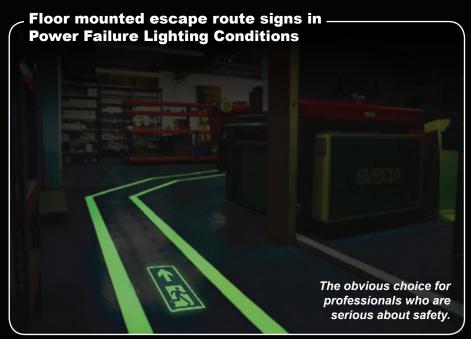

Suitable for pedestrian traffic in warehouses / store room applications where the use of wall mounted signs are not permissible due to racking or other restrictions.

Manufactured on Jalite AAA the superior photoluminescent material which boasts exceptional luminance performance...

in excess of PSPA class C tested in accordance with DIN 67510 part 1. Jalite AAA also has the capacity to be energised at exceptionally low lighting conditions making Jalite AAA particularly suitable for floor mounted applications.