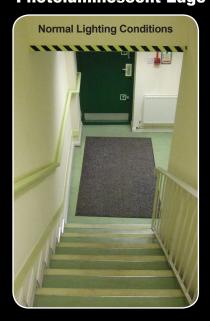

The dual functionality of the Edgetrim marker enables occupants to identify hazards in ordinary lighting conditions, but when plunged into total darkness the hazards still remain visible with the unique Jalite Photoluminescent technology, engineered for life safety!

Building owners protect your assets from costly repairs caused by day to day knocks and scrapes.

With a traditional chevron warning design the Edgetrim marker ensures ultimate comprehensibility of specific hazards, not only in normal lighting conditions but in total darkness too!