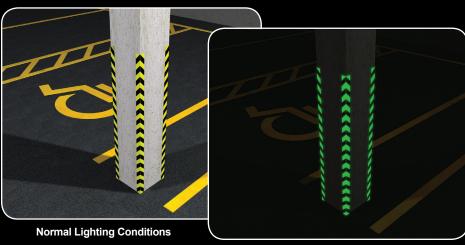

**Typical Environments:** Car Parks, Warehouses, Factories, Industrial Units etc. can be mounted both vertically and horizontally.

Designed to provide identification and protection to constructional components within a variety of environments.

Meet the requirements of your risk assessment where hazard identification is required.

With exceptional luminance performance, being in excess of 3 times the industry standard, this is the obvious choice for professionals who are serious about safety!