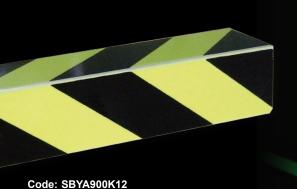

## Photoluminescent Edge Markers

**Kit contains:** 12 x 1.2m lengths of photoluminescent aluminium edge markers.

**NEW!** Constructed from Aluminium with a highly durable epoxy coating encapsulating unique photoluminescent technology.

Building owners protect your assets from costly repairs caused by day to day knocks and scrapes.

With a traditional chevron warning design the Edgetrim marker ensures ultimate comprehensibility of specific hazards, not only in normal lighting conditions but in total darkness too!