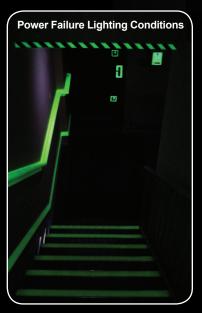

The dual functionality of the Edgetrim marker enables occupants to identify hazards in ordinary lighting conditions, but when plunged into total darkness the hazards still remain visible with the unique Jalite Photoluminescent technology, engineered for life safety!

Easy Installation! - Simply use construction grade adhesive. Edgetrim Markers can be joined for continuous identification either horizontally or vertically.

**Power Failure Lighting Conditions** 

The obvious choice for professionals who are serious about safety!