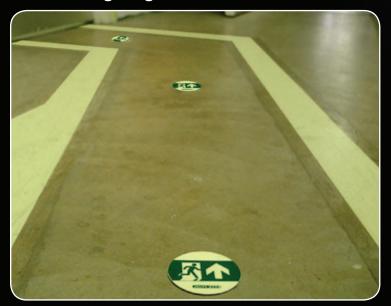

## Floor Disc Escape Route Markers in normal lighting conditions

Utilising the latest manufacturing technology Jalite is proud to announce the new floor mounted escape route disc markers.

Ideally suited to compliment and reinforce existing egress systems. Suitable for concrete or vinyl flooring and comes with self adhesive backing.

Providing clear concise egress instructions in normal & emergency power failure lighting conditions.

BS ISO 16069: 2004 endorses the use of floor mounted egress signs integrated in to the the means of escape system.

## Floor Disc Escape Route Markers in Power Failure Lighting Conditions

Pi m

The obvious choice for professionals who are serious about safety.